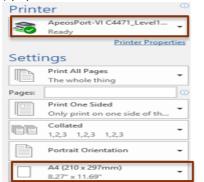

## **1.** Select Print. Ensure that the ApeosPort-VI C4471\_Level1 printer is selected and the A4 (210 x 297mm) paper is selected.

**3.** Go to the printer and log in by scanning your student card, or touch the Username box.