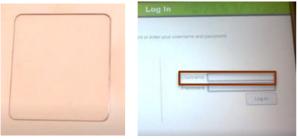

## **1.** Select Print. Ensure that the ApeosPort-VI C4471\_Level1 printer is selected and the A4 (210 x 297mm) paper is selected.

**3.** Go to the printer and log in by scanning your student card, or touch the Username box.

## **2.** Log in with your student number and password, which is your birthday DDMMYYYY, then select OK.

| 👂 Login         | ×                      |
|-----------------|------------------------|
| F Login<br>Your | papercut.com           |
| Username:       | s614537                |
|                 | ••••••                 |
| Passworu:       |                        |
| Remember:       | For next 5 minutes 🗸 🗸 |
|                 | OK Cancel              |