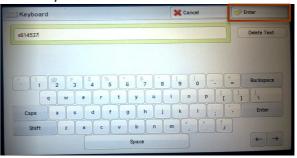

hat the ApeosPort-VI C4471\_Level1 printer is selected and the A4 (210 x 297mm) paper is selected.



**3.** Go to the printer and log in by scanning your student card, or touch the Username box.



**5.** Enter your password, which is your birthday DDMMYYYY, and select Enter.



## **2.** Log in with your student number and password, which is your birthday DDMMYYYY, then select OK.

| 👂 Login         | ×                      |
|-----------------|------------------------|
| F Login<br>Your | papercut.com           |
| Username:       | s614537                |
|                 | ••••••                 |
| Passworu:       |                        |
| Remember:       | For next 5 minutes 🗸 🗸 |
|                 | OK Cancel              |

**4.** Enter your student number and select Enter.



## 6. Select Log in.



**7.** Touch the print job you would like to print or select Print All. You can see how much it will cost. Select Print. If this is a job you have sent more than once, then Cancel the jobs you don't need.

| PaperCut                               | Held Print Jobs   |                       | Log Out                          |  |
|----------------------------------------|-------------------|-----------------------|----------------------------------|--|
| Microsoft Word - Printing Test Page LG |                   |                       | osoft Word - Printing<br>Page LG |  |
|                                        |                   | Printed By: s614      | 1537                             |  |
|                                        |                   | Time: