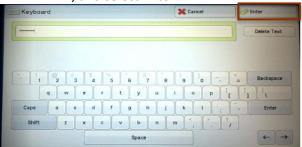

## **How to Print**

## **1.** Select Print. Ensure that the ApeosPort-VI C4471\_Level1 printer is selected and the A4 (210 x 297mm) paper is selected.



**3.** Go to the printer and log in by scanning your student card, or touch the Username box.



**5.** Enter your password, which is your birthday DDMMYYYY, and select Enter.



## **2.** Log in with your student number and password, which is your birthday DDMMYYYY, then select OK.

| 👂 Login         | ×                      |
|-----------------|------------------------|
| F Login<br>Your | papercut.com           |
| Username:       | s614537                |
|                 | ••••••                 |
| Passworu:       |                        |
| Remember:       | For next 5 minutes 🗸 🗸 |
|                 | OK Cancel              |

**4.** Enter your student number and select Enter.



## 6. Select Log in.



**7.** Touch the print job you would like to print or select Print All. You can see how much it will cost. Select Print. If this is a job you have sent more than once, then Cancel the jobs you don't need.

| PaperCut                               | Held