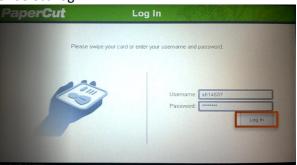

**5.** Enter your password, which is your birthday DDMMYYYY, and select Enter.

## 6. Select Log in.

**7.** Touch the print job you would like to print or select Print All. You can see how much it will cost. Select Print. If this is a job you have sent more than once, then Cancel the jobs you don't need.